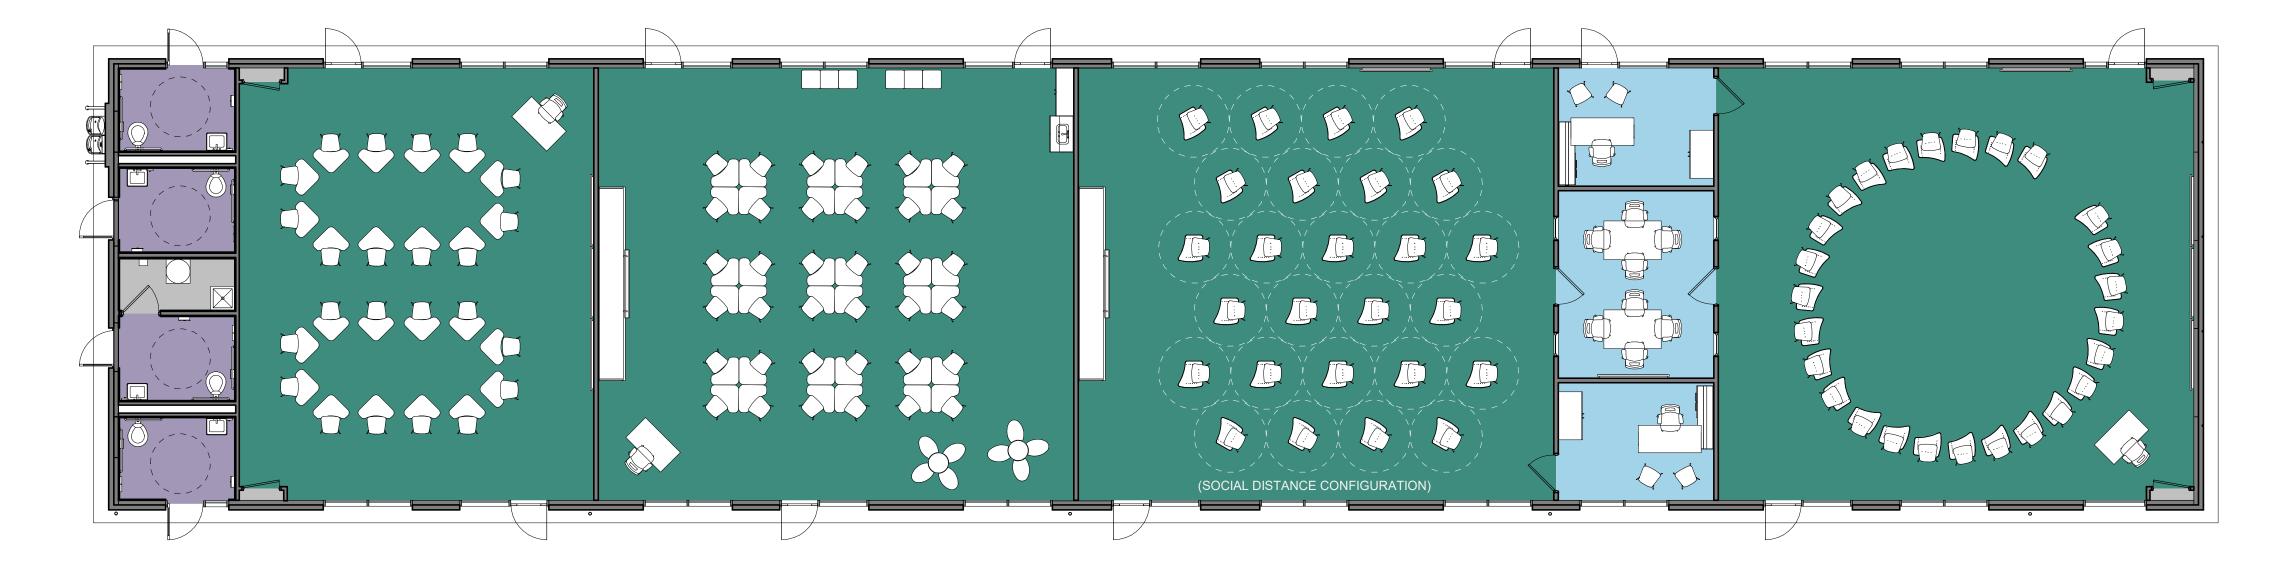

#### MAXIMUM BUILDING LAYOUT -

standard classrooms, oversized classrooms, maker space, restrooms, conference and offices