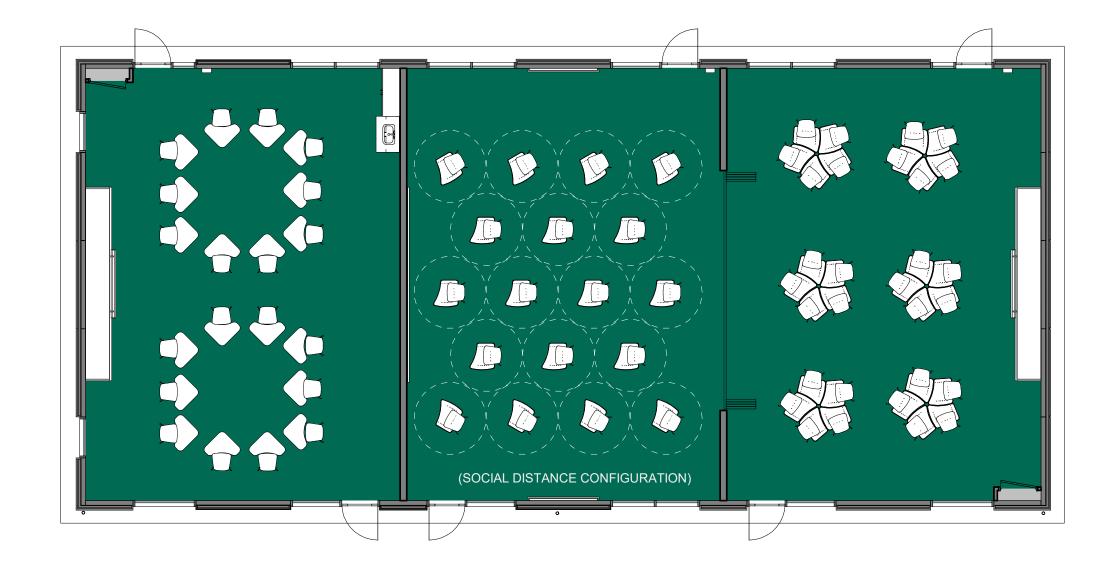

# MINIMUM BUILDING LAYOUT - standard classrooms

MINIMUM BUILDING LAYOUT - library