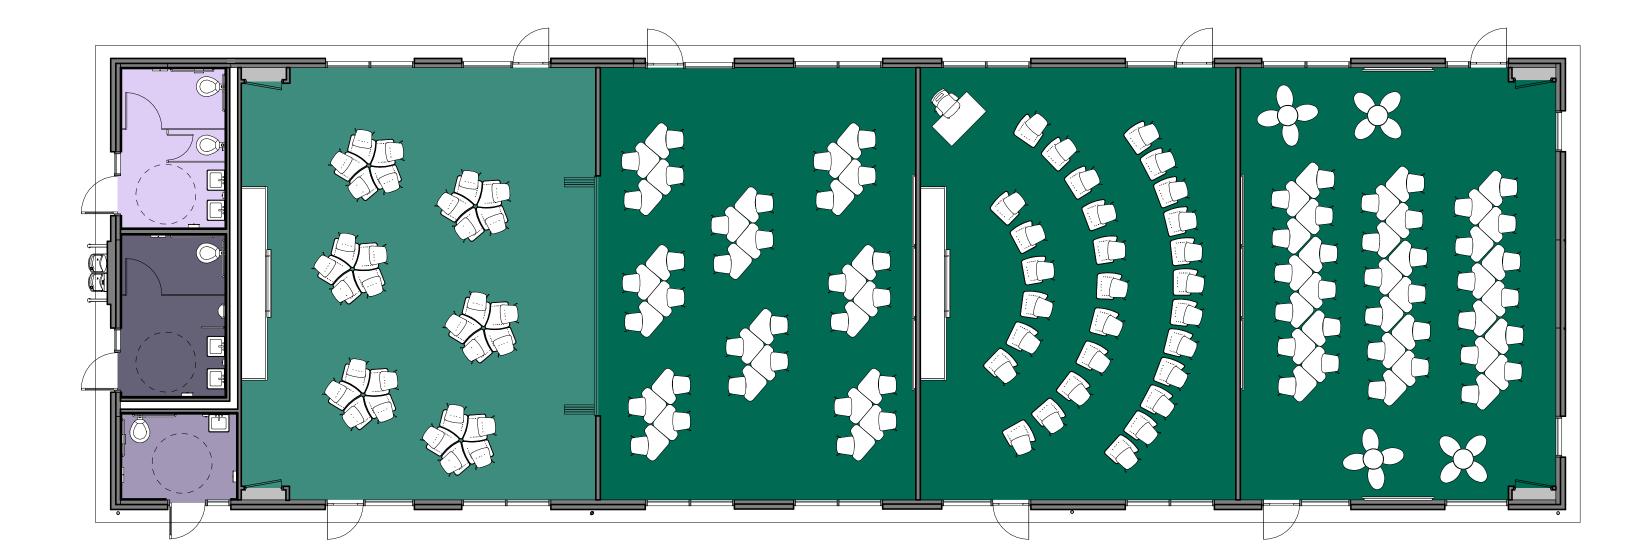

### **BUILDING LAYOUT -**

oversized classrooms, restrooms, conference and offices