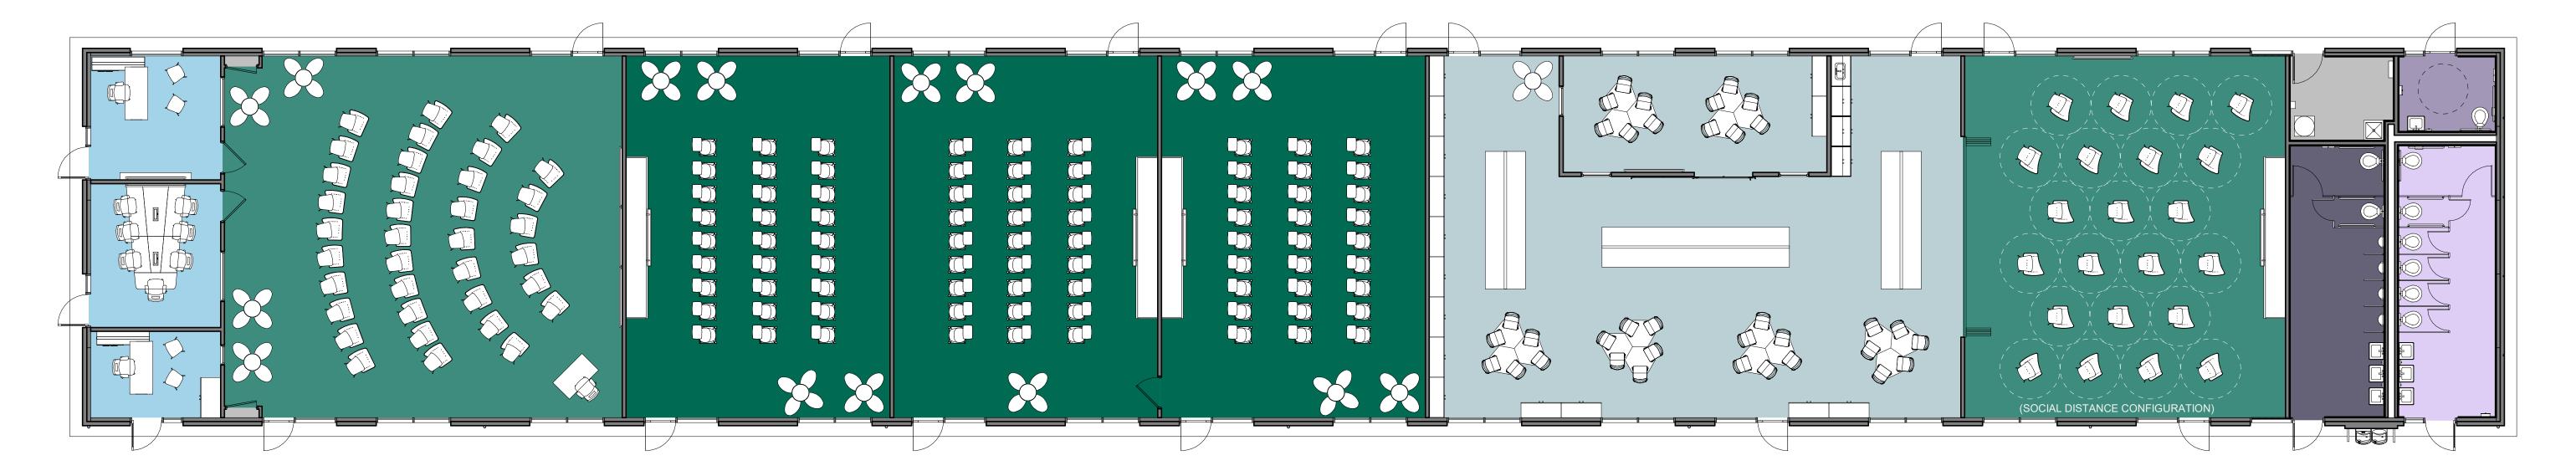

#### MAXIMUM BUILDING LAYOUT -

standard classrooms, oversized classrooms, maker space, restrooms, conference and offices