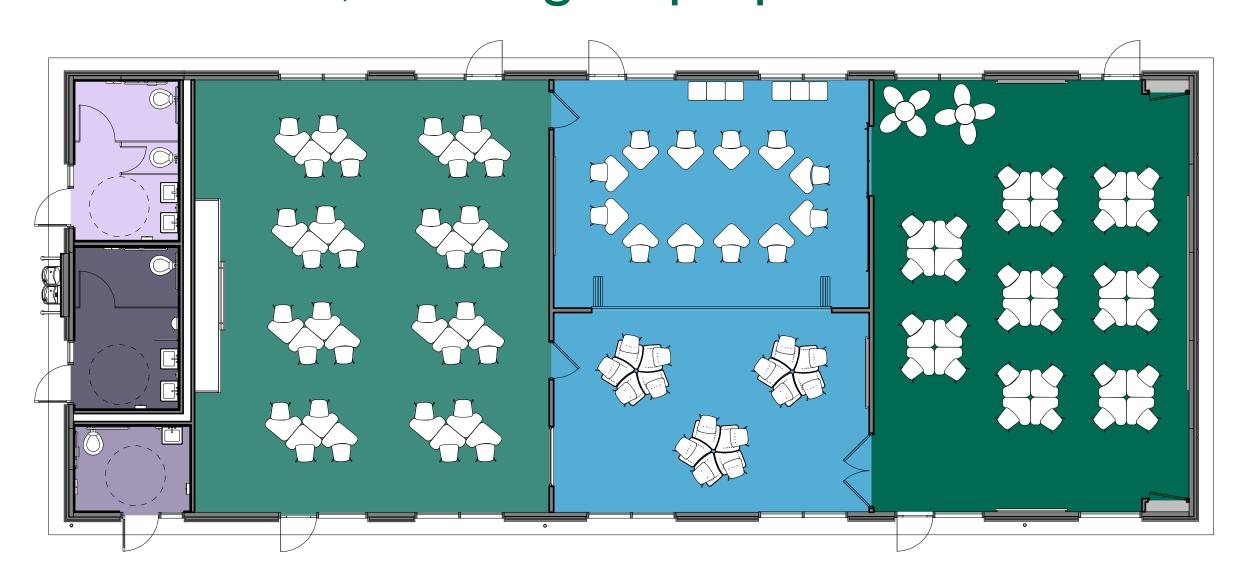

## **BUILDING LAYOUT -**

standard classroom, oversized classroom, restrooms, small group spaces