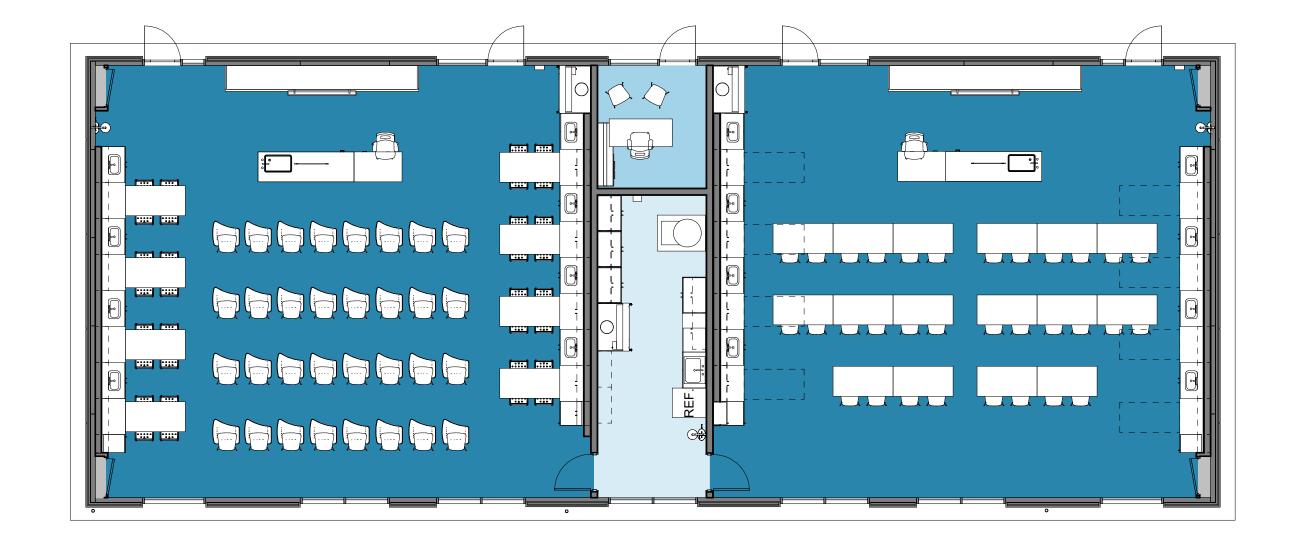

# MINIMUM BUILDING LAYOUT - standard classrooms

MINIMUM BUILDING LAYOUT - library