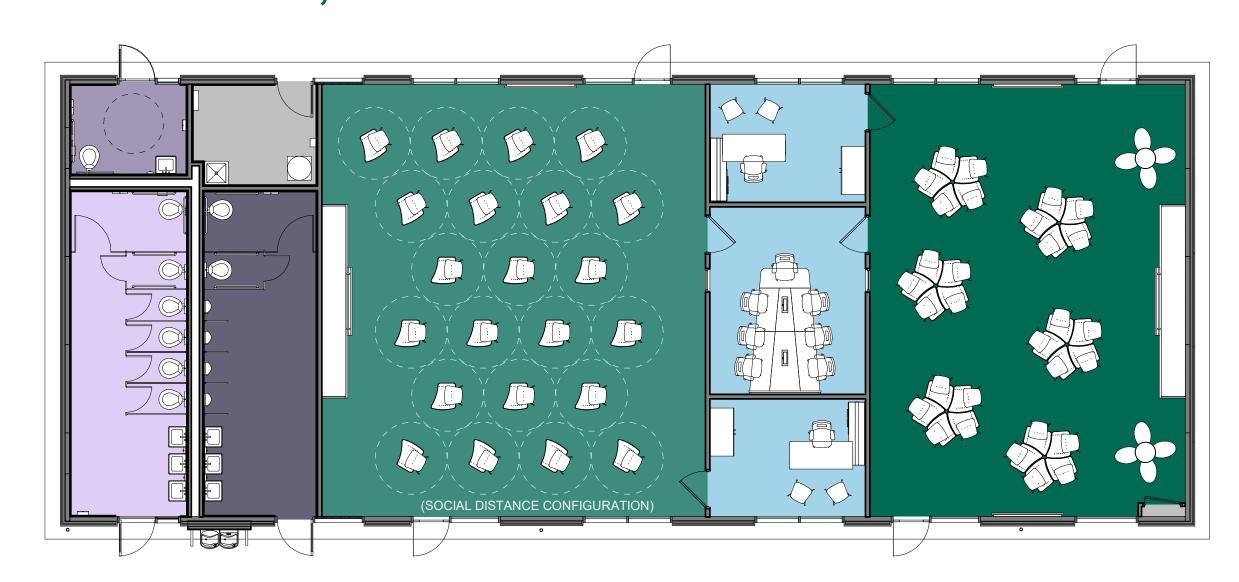

## **BUILDING LAYOUT -**

oversized classroom, standard classroom, restrooms, conference and offices