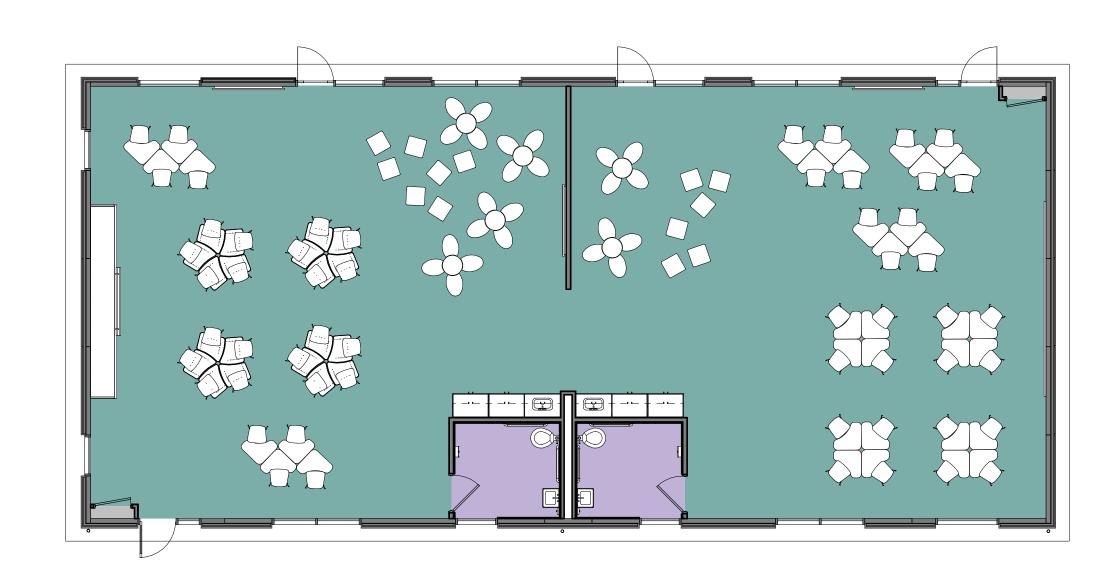

### **BUILDING LAYOUT -**

oversized classrooms, restrooms, conference and offices