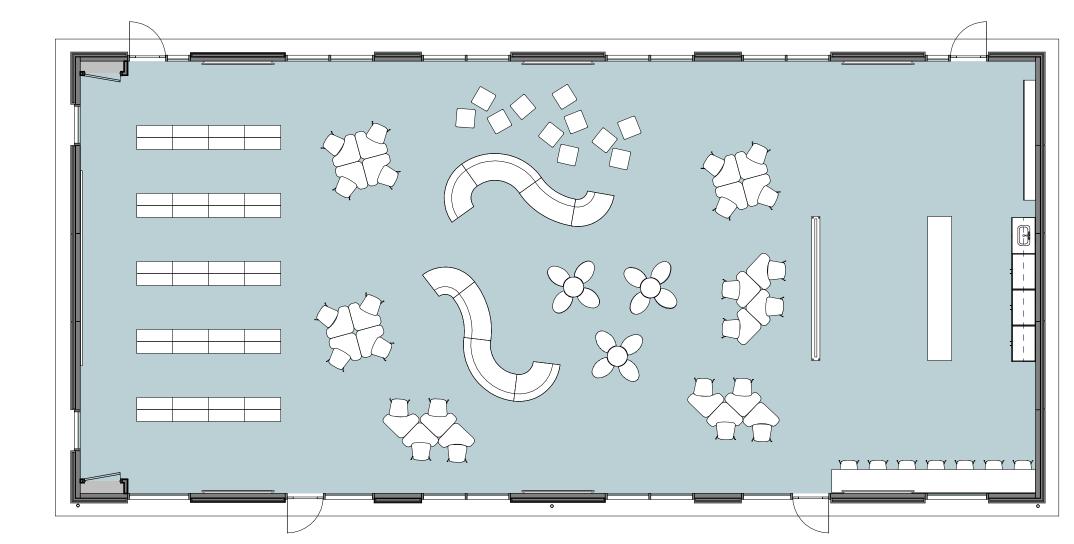

# MINIMUM BUILDING LAYOUT - standard classrooms



MINIMUM BUILDING LAYOUT - library



# MINIMUM BUILDING LAYOUT - kinder classrooms



## **BUILDING LAYOUT -**

oversized classroom, standard classroom, restrooms, conference and offices



## **BUILDING LAYOUT -**

standard classroom, oversized classroom, restrooms, small group spaces



## **BUILDING LAYOUT -**

science labs, prep room, office



#### **BUILDING LAYOUT -**

standard classrooms, oversized classroom, restrooms



### **BUILDING LAYOUT -**

oversized classrooms, restrooms, conference and offices



#### MAXIMUM BUILDING LAYOUT -

standard classrooms, oversized classrooms, maker space, restrooms, conference and offices